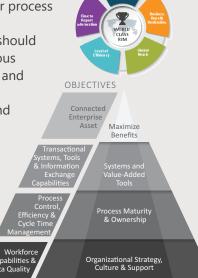

We focus on these key levers from our performance pyramid to address your operational challenges and opportunities:

- **1. Organization** Review your organization strategy, remits, skills to optimize your organization and elevate your team.
- **2. Process Maturity** Identify barriers to effectiveness and efficiency to improve business outcomes by utilizing our process maturity diagnostic tool.
- 3. **Metrics** Identify outcomes you should be measuring to support continuous improvement from our KPI library and metrics maturity model.
- **4. Technology** Optimize system and automation strategy to support business processes and achieve business benefits.
- 5. Data Quality & Governance Establish a plan to prepare for the future of structured data, including detailed data governance structure and practices leading to high data quality sustainability.