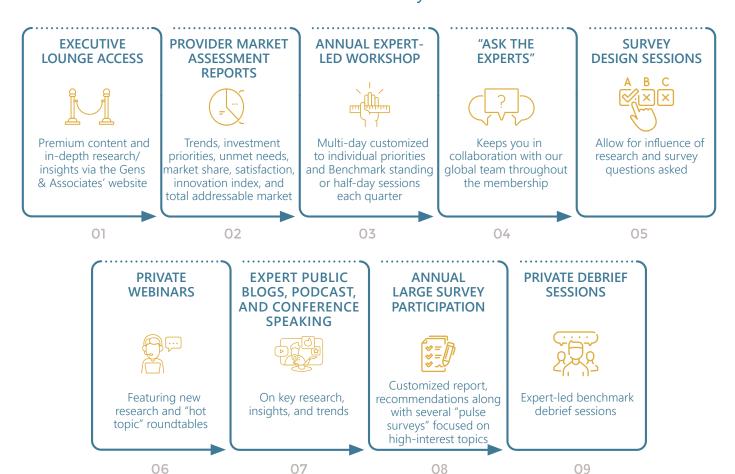

#### **Exclusive Benefits for Industry Premier Members**

Premier Membership is by invitation-only and capped at a maximum of 20 members to maintain the highest level of service and personalization.